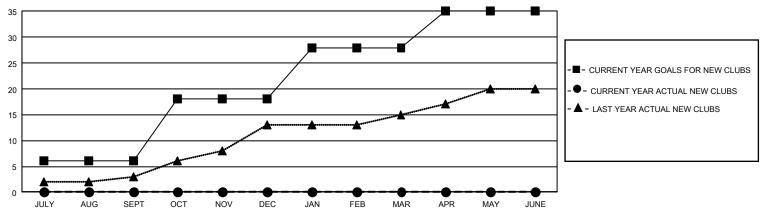

## GMT Constitutional Area 8, Group E

REPORT DOES NOT INCLUDE CLUBS IN UNDISTRICTED AREAS.

| Clubs         |               |             |               | Members               |                       |                         |                                                    |  |  |
|---------------|---------------|-------------|---------------|-----------------------|-----------------------|-------------------------|----------------------------------------------------|--|--|
|               | RESULTS FOR   | R 2021-2022 |               | RESULTS FOR 2021-2022 |                       |                         |                                                    |  |  |
| QUARTER       | NEW CLUB GOAL | NEW CLUBS   | DROPPED CLUBS | QUARTER MEMB          | ER GROWTH NET<br>GOAL | MEMBER GROWTH<br>ACTUAL | DROPPED<br>MEMBERS ACTUAL<br>(including transfers) |  |  |
| JULY/AUG/SEPT | 18            | 0           | 0             | JULY/AUG/SEPT         | 300                   | 101                     | 73                                                 |  |  |
| OCT/NOV/DEC   | 36            | 0           | 0             | OCT/NOV/DEC           | 450                   | 0                       | 0                                                  |  |  |
| JAN/FEB/MAR   | 30            | 0           | 0             | JAN/FEB/MAR           | 325                   | 0                       | 0                                                  |  |  |
| APR/MAY/JUNE  | 21            | 0           | 0             | APR/MAY/JUNE          | 315                   | 0                       | 0                                                  |  |  |

## GOALS AND ACTUAL NEW CLUBS CUMULATIVE

| DROPPED CLUBS: 0 |    | 29 CLUBS OF 206 ADDED 1 OR MORE | GENDER DISTRIBUTION             |                |       |
|------------------|----|---------------------------------|---------------------------------|----------------|-------|
|                  |    | NEW MEMBERS                     | MALE                            | 3,140 (60.52%) |       |
|                  |    |                                 | FEMALE                          | 2,048 (39.48%) |       |
| DROPPED MEMBERS  |    |                                 |                                 |                |       |
| DECEASED         | 7  | CLICK HERE FOR CUMULATIVE       | TOTAL FAMILY UNIT MEMBERS       |                | 1,453 |
| CLUB CANCELLED 0 |    | MEMBERSHIP DATA                 |                                 |                | 040   |
| OTHER            | 66 |                                 | FAMILY MEMBERS PAYING HALF DUES |                | 848   |
| TOTAL            | 73 |                                 |                                 |                |       |