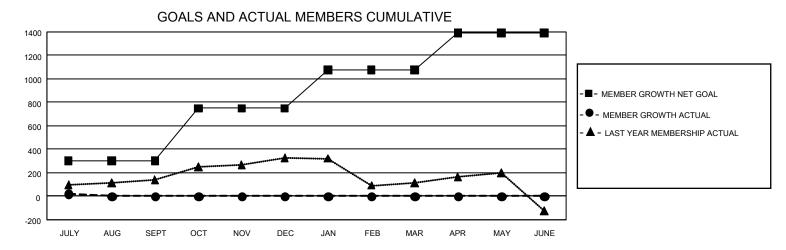

## GMT Constitutional Area 8, Group E

REPORT DOES NOT INCLUDE CLUBS IN UNDISTRICTED AREAS.

| Clubs         |               |             |               | Members               |                       |                         |                                                    |  |  |
|---------------|---------------|-------------|---------------|-----------------------|-----------------------|-------------------------|----------------------------------------------------|--|--|
|               | RESULTS FOR   | R 2021-2022 |               | RESULTS FOR 2021-2022 |                       |                         |                                                    |  |  |
| QUARTER       | NEW CLUB GOAL | NEW CLUBS   | DROPPED CLUBS | QUARTER MEMB          | ER GROWTH NET<br>GOAL | MEMBER GROWTH<br>ACTUAL | DROPPED<br>MEMBERS ACTUAL<br>(including transfers) |  |  |
| JULY/AUG/SEPT | 18            | 0           | 0             | JULY/AUG/SEPT         | 300                   | 101                     | 73                                                 |  |  |
| OCT/NOV/DEC   | 36            | 0           | 0             | OCT/NOV/DEC           | 450                   | 0                       | 0                                                  |  |  |
| JAN/FEB/MAR   | 30            | 0           | 0             | JAN/FEB/MAR           | 325                   | 0                       | 0                                                  |  |  |
| APR/MAY/JUNE  | 21            | 0           | 0             | APR/MAY/JUNE          | 315                   | 0                       | 0                                                  |  |  |

## GOALS AND ACTUAL NEW CLUBS CUMULATIVE

| DROPPED CLUBS: 0 |    | 29 CLUBS OF 206 ADDED 1 OR MORE | GENDER DISTRIBUTION             |                |       |
|------------------|----|---------------------------------|---------------------------------|----------------|-------|
|                  |    | NEW MEMBERS                     | MALE                            | 3,140 (60.52%) |       |
|                  |    |                                 | FEMALE                          | 2,048 (39.48%) |       |
| DROPPED MEMBERS  |    |                                 |                                 |                |       |
| DECEASED         | 7  | CLICK HERE FOR CUMULATIVE       | TOTAL FAMILY UNIT MEMBERS       |                | 1,453 |
| CLUB CANCELLED 0 |    | MEMBERSHIP DATA                 |                                 |                | 040   |
| OTHER            | 66 |                                 | FAMILY MEMBERS PAYING HALF DUES |                | 848   |
| TOTAL            | 73 |                                 |                                 |                |       |